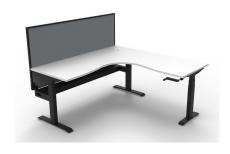

## **Boost Manual Corner Workstation with Screen**

## PRODUCT DESCRIPTION

Corner Workstation
Crank Height adjustable workstation
Column size of 90mm x 60mm
Under frame finished in white or black satin powerdercoat
EO Rated 25mm Thick top with 50mm D scallop cut out in rear
Top available in Natural White or Natural Oak
Pinnable Privacy Screen 900mm H (1330mm H overall)
10 Year Warranty

Fully ducted cable tray with punch-out for power and data Pinnable privacy screen Optional Cable snake Soft wiring Power and Data Kits



Natural Oak Top Black Satin Frame



Natural Oak Top
White Satin Frame



Natural White Top Black Satin Frame

## **DIMENSIONS**

**Worktop Height** 

Add-ons

705mm - 1155mm

**Worktop Sizes** 

1500mm x 1500mm x 750mm

1800mm x 1500mm x 750mm

1800mm x 1800mm x 750mm



Natural White Top White Satin Frame