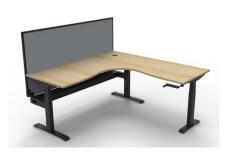

Fully ducted cable tray with punch-out for power and data Pinnable privacy screen Optional Cable snake Soft wiring Power and Data Kits

Natural Oak Top Black Satin Frame

Natural Oak Top
White Satin Frame