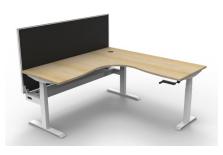

Fully ducted cable tray with punch-out for power and data Pinnable privacy screen Optional Cable snake Soft wiring Power and Data Kits

Natural Oak Top Black Satin Frame

Natural Oak Top
White Satin Frame