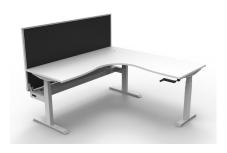

## **Boost Manual Corner Workstation with Screen**

## PRODUCT DESCRIPTION

Corner Workstation
Crank Height adjustable workstation
Column size of 90mm x 60mm
Under frame finished in white or black satin powerdercoat
EO Rated 25mm Thick top with 50mm D scallop cut out in rear
Top available in Natural White or Natural Oak
Pinnable Privacy Screen 900mm H (1330mm H overall)
10 Year Warranty

Fully ducted cable tray with punch-out for power and data Pinnable privacy screen Optional Cable snake Soft wiring Power and Data Kits



Natural Oak Top Black Satin Frame



Natural Oak Top
White Satin Frame



Natural White Top Black Satin Frame

## **DIMENSIONS**

**Worktop Height** 

Add-ons

705mm - 1155mm

**Worktop Sizes** 

1500mm x 1500mm x 750mm

1800mm x 1500mm x 750mm

1800mm x 1800mm x 750mm



Natural White Top White Satin Frame